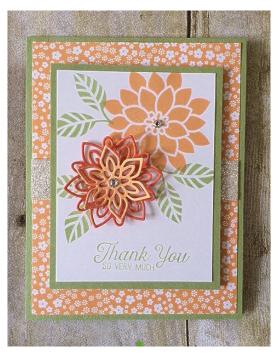

## Flourishing Phrases Thank You

Compliments of TooCoolStamping.com

Created by Oskana Semenska.

## Supplies available at www.toocool.stampinup.net:

Stamps: Flourishing Phrases Clear-Mount Stamp Set (141534)
Ink: Pear Pizzazz (131180), Peekaboo Peach (141398)
Paper: 2016-2018 In Color Designer Series Paper Stack (141408), Dazzling Diamonds Glimmer Paper (135315), Peekaboo Peach (141417), Tangerine Tango (111349), Pear Pizzazz (131201), Whisper White (100730)
Accessories: Rhinestone Basic Jewels (119246)
Tools: Flourish Thinlits Dies (141478), Dimensionals (104430), Glue Dots (103683)

## **Measurements:**

Pear Pizzazz CS: 8-1/2" x 5-1/2", 3-1/4" x 4-1/4" Whisper White CS: 3" x 4" Designer Paper: 4" x 5-1/4" Glimmer paper 3/4" x 4" Peekaboo Peach and Tangerine Tango scraps

## **Instructions:**

- Create your card base by scoring a Pear Pizzazz cs piece at 4-1/4". Adhere designer paper to card front and Glimmer Paper in the center.
- Stamp large flower in Peekaboo Peach in top right corner of Whisper White cs. Stamp sentiment in Pear Pizzazz toward the bottom and 3 sets of the leaves around the flower.
- Adhere stamped white piece to the 3-1/4" x 4-1/4" Pear Pizzazz cs. Attach to the card with Dimensionals.
- Die-cut medium flower from Peekaboo Peach & larger flower from Tangerine Tango scraps using thinlits and Big Shot. Layer on top of each other and adhere to card with Glue Dots. Add Rhinestones to the center of 2 flowers.