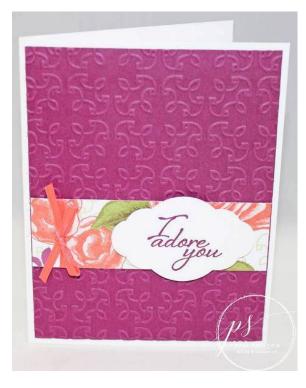

## Graceful Garden I Adore You Card

Compliments of www.TooCoolStamping.com

## Supplies:

Stamps: Graceful Garden (W-143846) (C-143849)
Paper: Petal Garden paper stack (144168), Thick Whisper White (140272); Rich Razzleberry (115316), Whisper White (100730)
Ink: Rich Razzleberry (126950)
Accents: Calypso Coral sheer ribbon (144173)
Tools: Big Shot (143263), Garden Trellis embossing folder (143741), Pretty Label punch (143715), Stampin' Dimensionals (104430), SNAIL 104332)

## Measurements:

Thick Whisper White: 8 1/2" x 5 1/2" Rich Razzleberry: 4" x 5 1/4" Whisper White: scrap for punching label Designer Paper: 4" x 1 1/4"

## Instructions:

- 1. Emboss the 4" x 5-1/4" Rich Razzleberry cardstock and attach it to the Thick Whisper White card base.
- 2. Wrap the ribbon around the 4" x 1-1/4" strip of Petal Garden Designer Series Paper and tie in a bow.
- 3. Attach the designer paper to the card with SNAIL.
- 4. Using Rich Razzleberry ink, stamp the greeting onto the Whisper White scrap.
- 5. Punch out the greeting and attach it to the card using Stampin' Dimesionals.