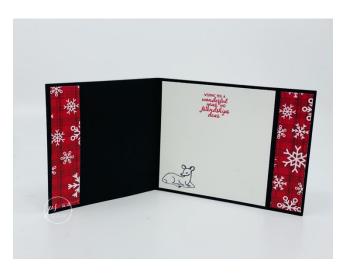

#### Measurements:

- Basic Black: 11" x 4 1/4", Score at 1 1/4" and 5 1/2", 3" x 4", 3/4" x 4"
- Basic White: 2 3/4" x 4" (front), 4" x 4" (inside), ½" x 3 ½"
- DSP: 2 pieces @ 1 " x 4", 4" x 4", red/black plaid scrap to punch out deer.

### Instructions:

- 1. Start with card base Basic Black 11" x 4 1/4", Score at 1 1/4" and 5 1/2". Fold over the 1 1/4" score line and adhere just the right and left side with Stampin' Seal + (this becomes the inside left). This is where the gift card will go.
- 2. Let's do all the stamping 1st: Using the Snowflake from Snowflake Wishes & Memento Tuxedo Black, random stamp snowflakes on the Basic White 2 3/4" x 4" and stamp the fawn in the lower left corner with the Basic White CS 4" x 4" for the inside.
- 3. Using Real Red Ink, stamp It's the best Time OF year on the Basic White ½" x 4" & also WISHING YOU A wonderful year AND friendship dear on the top center with the Basic White CS 4" x 4" attach to the inside.
- **4.** Take the 4" x 4" DSP adhere to the front flap. Open the flap & adhere 1 of the 1 " x 4" to the left inside fold & the other strip to the far right.
- **5.** Adhere the random stamp snowflakes to the Basic Black 3" x 4". Attach to the center of front flap on top of the Peaceful Prints DSP.
- **6.** Using the Lovely Labels Pick a Punch, punch both ends of the stamped *It's the best Time OF year & also the 1" x Basic Black Strip. Attach together with the* Stampin' Dimensionals. Adhere to the stamped snowflake front with Stampin' Dimensionals.

## **INSIDE OF THE GIFT CARD**