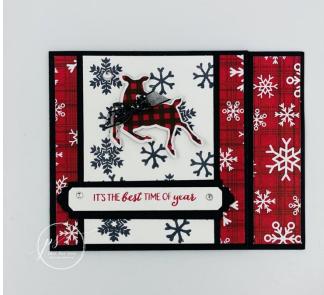

#### Measurements:

- Basic Black: 11" x 4 1/4", Score at 1 1/4" and 5 1/2", 3" x 4", 3/4" x 4"
- Basic White: 2 3/4" x 4" (front), 4" x 4" (inside), ½" x 3 ½"
- DSP: 2 pieces @ 1 " x 4", 4" x 4", red/black plaid scrap to punch out deer.

### Instructions:

- 1. Start with card base Basic Black 11" x 4 1/4", Score at 1 1/4" and 5 1/2". Fold over the 1 1/4" score line and adhere just the right and left side with Stampin' Seal + (this becomes the inside left). This is where the gift card will go.
- 2. Let's do all the stamping 1st: Using the Snowflake from Snowflake Wishes & Memento Tuxedo Black, random stamp snowflakes on the Basic White 2 3/4" x 4" and stamp the fawn in the lower left corner with the Basic White CS 4" x 4" for the inside.
- 3. Using Real Red Ink, stamp It's the best Time OF year on the Basic White ½" x 4" & also WISHING YOU A wonderful year AND friendship dear on the top center with the Basic White CS 4" x 4" attach to the inside.
- **4.** Take the 4" x 4" DSP adhere to the front flap. Open the flap & adhere 1 of the 1 " x 4" to the left inside fold & the other strip to the far right.
- **5.** Adhere the random stamp snowflakes to the Basic Black 3" x 4". Attach to the center of front flap on top of the Peaceful Prints DSP.
- **6.** Using the Lovely Labels Pick a Punch, punch both ends of the stamped *It's the best Time OF year & also the 1" x Basic Black Strip. Attach together with the* Stampin' Dimensionals. Adhere to the stamped snowflake front with Stampin' Dimensionals.

- **7.** Use the Peaceful Deer punch to punch out one of the deer from the red/black plaid DSP, attach with Stampin' Dimensionals to the front of card.
- **8.** Final touch, add a silver Epoxy Essential Embellishment to both the left & right side of the *It's* the best Time OF year sentiment.
- 9. Using the Black 3/8" Glittered Organdy Ribbon, tie a bow and attach to deer with Mini Glue Dot.