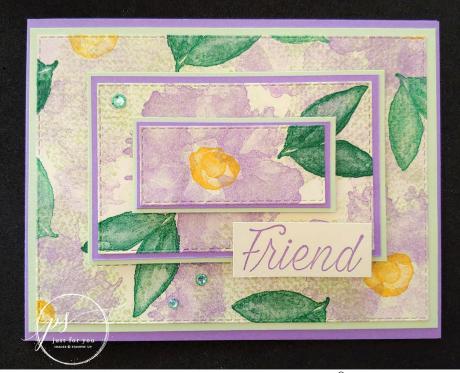

## Measurements:

- Highland Heather Card Base: 11" x 4-1/4" scored in at the 5-1/2" mark; 3-3/4" x 2-3/8" & 2-1/2" x 1-1/8"
- Soft Sea Foam: 5-3/8" x 4", 2-5/8" x 1-1/4" & 3-7/8" x 2-1/2"
- Very Vanilla: 5 1/2" x 4 1/4", scrap for sentiment piece
- Rectangle Stitched Dies: use the ones measuring 5 1/8" x 3 <sup>3</sup>/<sub>4</sub>", 3 <sup>1</sup>/<sub>2</sub>" x 2 <sup>1</sup>/<sub>4</sub>", 2 3/8" x 1"

## Instructions:

1. Using Soft Seam Foam ink and the "grid" stamp from Natural Textures, stamp off and then randomly stamp this image onto Vanilla piece. Do this several times. You want to stamp off so the stamped image is not too dark.

- Stamp images from Artistically Inked randomly onto Vanilla piece. Highland Heather ink – flower, Shaded Spruce – leaves, Daffodil Delight – flower center. Make sure some of the stamped images go off the paper.
- 3. Layer the three Rectangle Stitched Dies onto the stamped piece from step #3 and cut out at the same time. You will end up with 3 different rectangles.
- 4. Adhere largest piece of Soft Sea Foam onto card base and largest rectangle stamped piece onto Sea Foam layer.
- 5. Attach layers in each panel together with as shown in photo.
- 6. Attach the largest panel to the card base with SEAL and the other two panels using Stampin' Dimensionals.
- 7. Using Highland Heather ink, stamp sentiment onto vanilla scrap and trim using Paper Trimmer. Attach sentiment piece using Mini Stampin' Dimensionals.
- 8. Adhere 3 Holiday Rhinestones to card front.