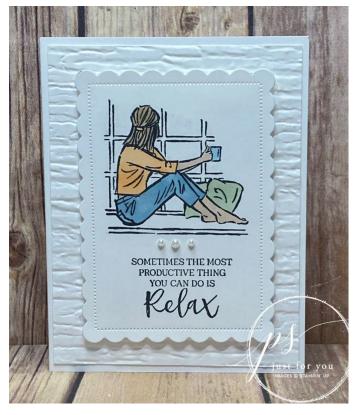

## In the Moment Relax Card

## Supplies:

- Stamp Sets In the Moment (157987)
- Card Stock Basic White (159276); Thick Basic White (153081)
- Ink Tuxedo Black Memento (132708); Stampin' Blends: Balmy Blue (154830), Pale Papaya (155519), Crumb Cake (154882), Ivory (154922), Soft Sea Foam (154902)
- Misc. Pearl Basic Jewels (144219); Wink of Stella (141897); Bark 3D Embossing Folder (155431); Scalloped Contours Dies (155560); Stampin' Cut & Emboss Machine (149653); SEAL Adhesive (152813); Stampin' Dimensionals (104430)

## Measurements:

Thick Basic White: 5 ½" x 11"

Basic White: 4" x 5 ½", 4 ¾" x 3 ½"

## Instructions:

- 1. Fold the Thick Basic White card base in half and use Bone Folder to flatten the fold.
- 2. Emboss the 4" x 5 1/4" piece of Basic White with the Bark 3D Embossing Folder and adhere to the front of the card base with SEAL Adhesive.
- 3. Die cut a scalloped rectangle from the remaining piece of Basic White.
- 4. Stamp the images as shown in the sample using Black ink on the die cut piece.
- 5. Color the image using Stampin' Blends.
- 6. Apply Wink of Sella to the windowpanes.
- 7. Add Pearl Basic jewels as shown in the sample.
- 8. Pop up onto the front of the card with Stampin' Dimensionals.